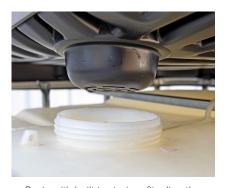

Drain with built-in strainer fits directly into top of IBC

Bottom View

Containers can be placed on top for passive draining

| Part# | Inside Dimensions in. (mm)         | Capacity gal. (L) | <b>Weight</b> lbs. (kg) |
|-------|------------------------------------|-------------------|-------------------------|
| 0648  | 40 x 30.5 x 5 (1016 x 774.7 x 127) | 5.0 gal. (18.9 L) | 10.0 lbs (4.5 kg)       |