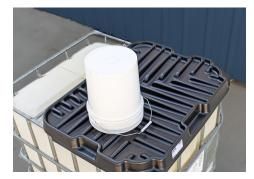

## Large funnel allows quick and easy pouring or draining into IBC tanks

The heavy-duty, all-polyethylene, Ultra-IBC Funnel makes "quick work" of any pouring or draining necessary for intermediate bulk containers (IBCs). The funnel locks into place and a built-in, screened drain fits directly into the top of the tote.

- + Raised ridges allow containers or other items (gloves, rags, etc.) to be placed on the funnel for passive draining
- + Fits most caged IBCs on the market
- + All polyethylene construction provides excellent chemical and corrosion resistance
- + Bottom of funnel is designed to lock into place on the IBC cage
- + Built-in strainer helps remove contaminants from poured/drained liquid

Drain with built-in strainer fits directly into top of IBC

Bottom View

Containers can be placed on top for passive draining

| Part# | Inside Dimensions in. (mm)         | Capacity gal. (L) | <b>Weight</b> lbs. (kg) |
|-------|------------------------------------|-------------------|-------------------------|
| 0648  | 40 x 30.5 x 5 (1016 x 774.7 x 127) | 5.0 gal. (18.9 L) | 10.0 lbs (4.5 kg)       |