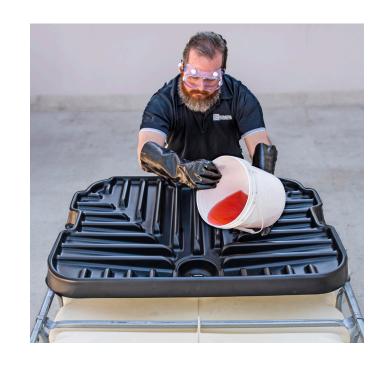

## Large funnel allows quick and easy pouring or draining into IBC tanks

The heavy-duty, all-polyethylene, Ultra-IBC Funnel makes "quick work" of any pouring or draining necessary for intermediate bulk containers (IBCs). The funnel locks into place and a built-in, screened drain fits directly into the top of the tote.

- + Raised ridges allow containers or other items (gloves, rags, etc.) to be placed on the funnel for passive draining
- + Fits most caged IBCs on the market
- + All polyethylene construction provides excellent chemical and corrosion resistance
- + Bottom of funnel is designed to lock into place on the IBC cage
- + Built-in strainer helps remove contaminants from poured/drained liquid