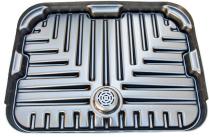

- + Raised ridges allow containers or other items (gloves, rags, etc.) to be placed on the funnel for passive draining
- + Fits most caged IBCs on the market
- + All polyethylene construction provides excellent chemical and corrosion resistance
- + Bottom of funnel is designed to lock into place on the IBC cage
- + Built-in strainer helps remove contaminants from poured/drained liquid

Drain with built-in strainer fits directly into top of IBC

Bottom View

Containers can be placed on top for passive draining

| Part# | Inside Dimensions in. (mm)         | Capacity gal. (L) | <b>Weight</b> lbs. (kg) |
|-------|------------------------------------|-------------------|-------------------------|
| 0648  | 40 x 30.5 x 5 (1016 x 774.7 x 127) | 5.0 gal. (18.9 L) | 10.0 lbs (4.5 kg)       |